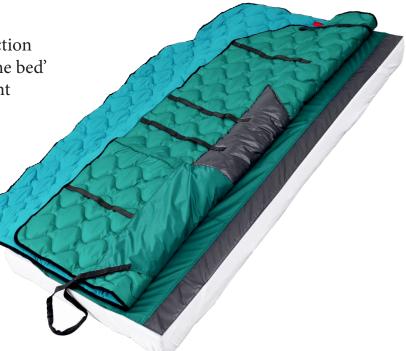

# ETAC 4Way Glide

The Etac 4Way Glide allows easy low friction movement to provide a permanent 'on the bed' solution for patients who require frequent repositioning.

The complete 4Way Glide system uses two components, a nylon undersheet and a top quilt with either breathable PU or cotton surface.