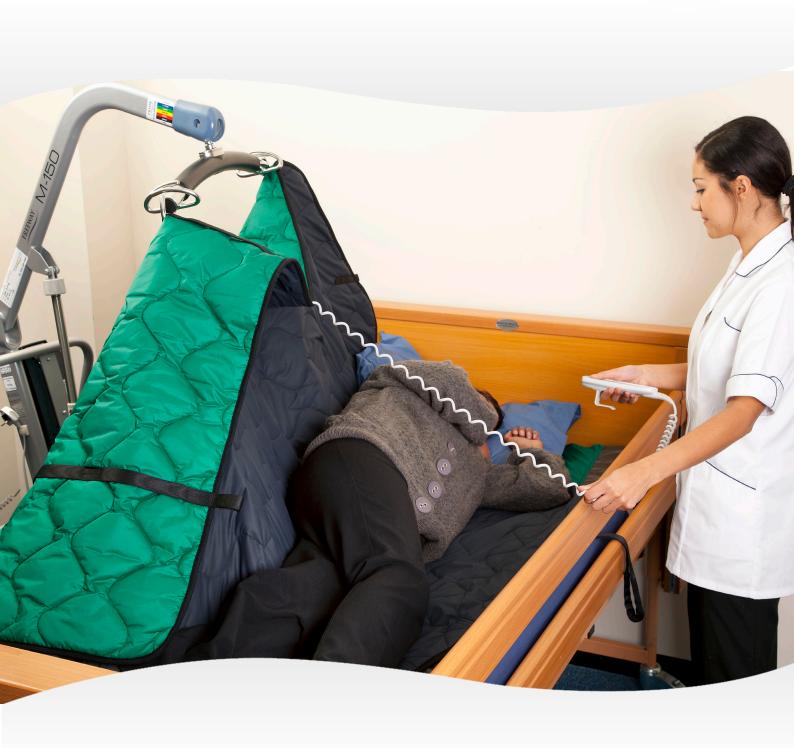

# ETAC 4Way Glide

The Etac 4Way Glide allows easy low friction movement to provide a permanent 'on the bed' solution for patients who require frequent repositioning.

The complete 4Way Glide system uses two components, a nylon undersheet and a top quilt with either breathable PU or cotton surface.

## **Key Features**

- Reduces the incidence of pressure ulcers
- Demands minimal effort from carers
- Ideal for use by a single carer
- Works flawlessly with four section profiling beds
- Can be used on a pressure care mattress
- May be used with a hoist to assist turning
- Top quilt machine washable to 80°C / Nylon sheet can be washed up to 95°C