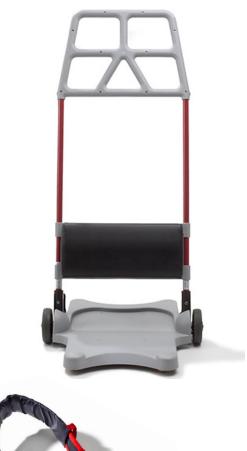

## Raiser

The Etac Molift Raiser sit to stand transfer platform is designed to provide active, safe transfer of the user and at the same time the best possible ergonomic conditions for the caregiver. It is ideal for short distance transfers such as to/from bed/wheelchair/ toilet and shower chair.

It has been specifically designed to provide a safe and comfortable transfer. Padding in the leg support improves stability and the handle offers many grip possibilities for both the user and the carer.