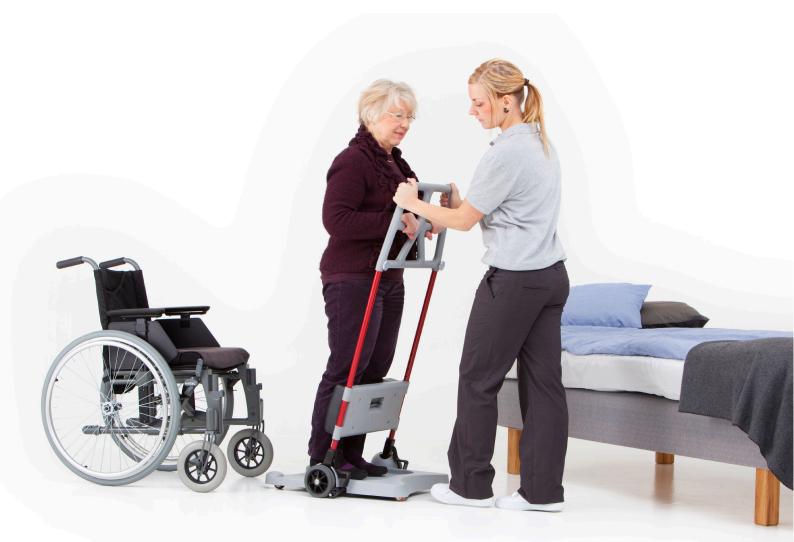

## Raiser

The Etac Molift Raiser sit to stand transfer platform is designed to provide active, safe transfer of the user and at the same time the best possible ergonomic conditions for the caregiver. It is ideal for short distance transfers such as to/from bed/wheelchair/ toilet and shower chair.

It has been specifically designed to provide a safe and comfortable transfer. Padding in the leg support improves stability and the handle offers many grip possibilities for both the user and the carer.

Also available is the Raiser Strap +, which can be easily attached to the transfer platform to enable either one or two carers to assist a user to their feet.