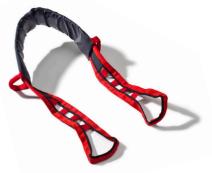

Also available is the Raiser Strap +, which can be easily attached to the transfer platform to enable either one or two carers to assist a user to their feet.

## Key Features

- Helps to assist a user with sit to stand transfers
- Maximum user weight: 150kg (23.5 stone)
- Lightweight and easy to manoeuvre

- Padded leg support for added comfort
- Multiple grip options for both user and carer
- Raiser Strap + available to enable a carer to assist a user to their feet