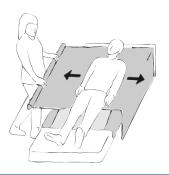

## **Draw Sheet**

2Direction DrawSheet enables turning and allows movement in 2 directions.

4Direction Drawsheet enables turning and allows movement in all 4 directions.

2Direction DrawSheet

4Direction DrawSheet