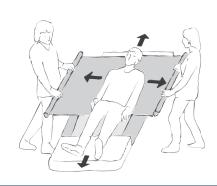

## **Draw Sheet**

2Direction DrawSheet enables turning and allows movement in 2 directions.

4Direction Drawsheet enables turning and allows movement in all 4 directions.

2Direction DrawSheet

4Direction DrawSheet