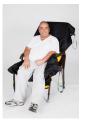

## Key benefits and features

- Allows for safe transfer of a person that has fallen on the floor to a chair or bed
- High maximum weight capacity of 200kg (31.5 stone)
- Strong, yet comfortable build
- Clinically proven spacer material for maximum comfort
- Low friction material for comfortable transfer and sliding of person (the yellow side)
- Easy application and removal
- Space saving storage and carry bag (integral)
- Machine washable