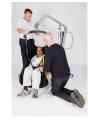

The Freeway Falls Recovery Sling allows for the fallen person to be rolled onto the sling whilst in a lying position. Once moved onto to the sling, the person can be easily slid to a more open area if required, for the suitable positioning of a hoist. The person can then be hoisted up off the floor and safely into a chair or bed.

## How to use the Freeway Falls Recovery Sling

The Freeway Falls Recovery Sling is easy to apply for a qualified carer and the storyboard below illustrates the process in which a person that has fallen is hoisted to a chair.