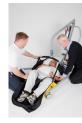

The Freeway Falls Recovery Sling allows for the fallen person to be rolled onto the sling whilst in a lying position. Once moved onto to the sling, the person can be easily slid to a more open area if required, for the suitable positioning of a hoist. The person can then be hoisted up off the floor and safely into a chair or bed.

## How to use the Freeway Falls Recovery Sling

The Freeway Falls Recovery Sling is easy to apply for a qualified carer and the storyboard below illustrates the process in which a person that has fallen is hoisted to a chair.