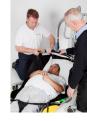

The Freeway Falls Recovery Sling allows for the fallen person to be rolled onto the sling whilst in a lying position. Once moved onto to the sling, the person can be easily slid to a more open area if required, for the suitable positioning of a hoist. The person can then be hoisted up off the floor and safely into a chair or bed.

## How to use the Freeway Falls Recovery Sling

The Freeway Falls Recovery Sling is easy to apply for a qualified carer and the storyboard below illustrates the process in which a person that has fallen is hoisted to a chair.