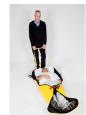

The Freeway Falls Recovery Sling allows for the fallen person to be rolled onto the sling whilst in a lying position. Once moved onto to the sling, the person can be easily slid to a more open area if required, for the suitable positioning of a hoist. The person can then be hoisted up off the floor and safely into a chair or bed.

## How to use the Freeway Falls Recovery Sling

The Freeway Falls Recovery Sling is easy to apply for a qualified carer and the storyboard below illustrates the process in which a person that has fallen is hoisted to a chair.