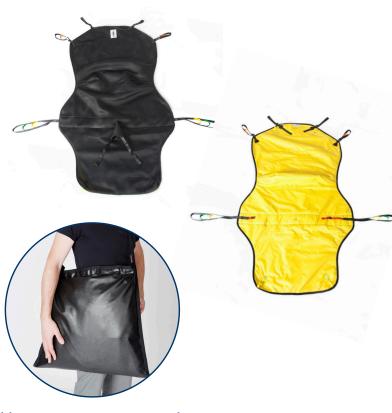

# FREEWAY Falls Recovery Sling

The Freeway Falls Recovery Sling allows carers to safely transfer a person that needs assistance immediately after a fall. With a versatile design for both adults and children, the sling has a maximum weight capacity of 200kg.

## Key benefits and features

- Allows for safe transfer of a person that has fallen on the floor to a chair or bed
- High maximum weight capacity of 200kg (31.5 stone)
- Strong, yet comfortable build
- Clinically proven spacer material for maximum comfort
- Low friction material for comfortable transfer and sliding of person (the yellow side)
- Easy application and removal
- Space saving storage and carry bag (integral)
- Machine washable