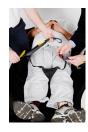

The Freeway Falls Recovery Sling allows for the fallen person to be rolled onto the sling whilst in a lying position. Once moved onto to the sling, the person can be easily slid to a more open area if required, for the suitable positioning of a hoist. The person can then be hoisted up off the floor and safely into a chair or bed.

## How to use the Freeway Falls Recovery Sling

The Freeway Falls Recovery Sling is easy to apply for a qualified carer and the storyboard below illustrates the process in which a person that has fallen is hoisted to a chair.