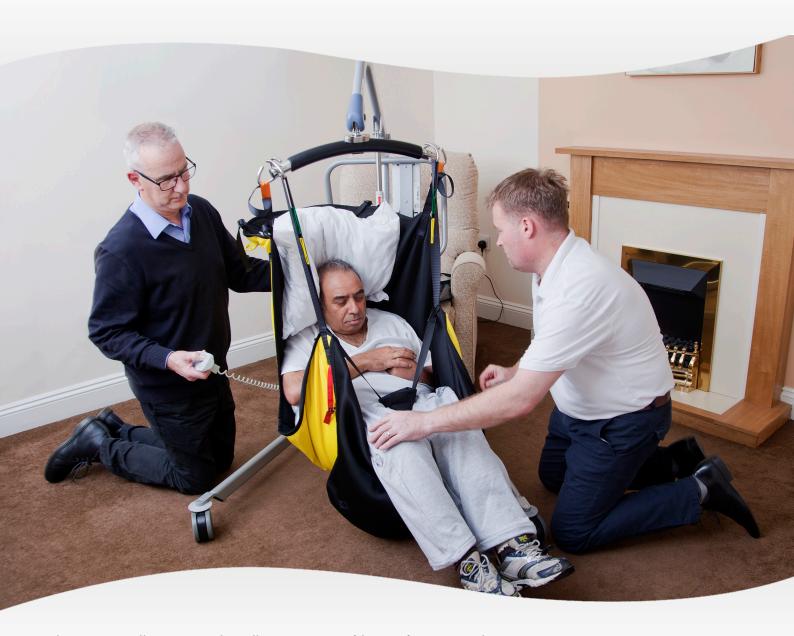

The Freeway Falls Recovery Sling allows for the fallen person to be rolled onto the sling whilst in a lying position. Once moved onto to the sling, the person can be easily slid to a more open area if required, for the suitable positioning of a hoist. The person can then be hoisted up off the floor and safely into a chair or bed.

## How to use the Freeway Falls Recovery Sling

The Freeway Falls Recovery Sling is easy to apply for a qualified carer and the storyboard below illustrates the process in which a person that has fallen is hoisted to a chair.