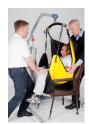

The Freeway Falls Recovery Sling allows for the fallen person to be rolled onto the sling whilst in a lying position. Once moved onto to the sling, the person can be easily slid to a more open area if required, for the suitable positioning of a hoist. The person can then be hoisted up off the floor and safely into a chair or bed.

## How to use the Freeway Falls Recovery Sling

The Freeway Falls Recovery Sling is easy to apply for a qualified carer and the storyboard below illustrates the process in which a person that has fallen is hoisted to a chair.