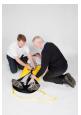

The Freeway Falls Recovery Sling allows for the fallen person to be rolled onto the sling whilst in a lying position. Once moved onto to the sling, the person can be easily slid to a more open area if required, for the suitable positioning of a hoist. The person can then be hoisted up off the floor and safely into a chair or bed.

## How to use the Freeway Falls Recovery Sling

The Freeway Falls Recovery Sling is easy to apply for a qualified carer and the storyboard below illustrates the process in which a person that has fallen is hoisted to a chair.